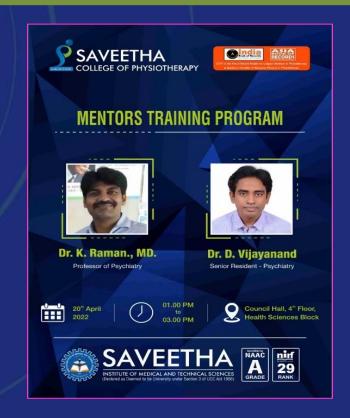

Faculty
Development
Program

Saveetha College of Physiotherapy in association with Department of Psychiatry, SMCH had organized Mentor training program for Faculty of SCPT on 20.4.2022. The session Speakers Dr.K.Raman,MD., Professor of Psychiatry and Dr.D.Vijayanand, Senior Resident, Psychiatry had educated faculty regarding the importance of good mentorship skills to students.