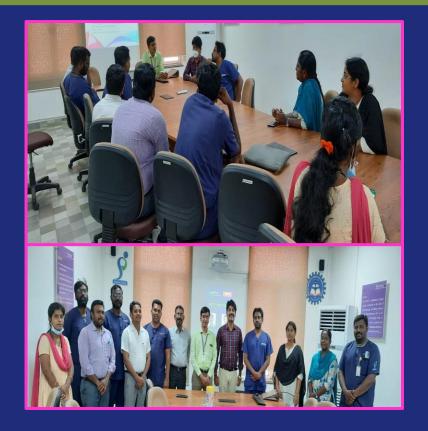

Faculty
Development
Program

Saveetha College of Physiotherapy in association with Department of Psychiatry, SMCH had organized Mentor training program for Faculty of SCPT on 20.4.2022. The session Speakers Dr.K.Raman,MD., Professor of Psychiatry and Dr.D.Vijayanand, Senior Resident, Psychiatry had educated faculty regarding the importance of good mentorship skills to students.