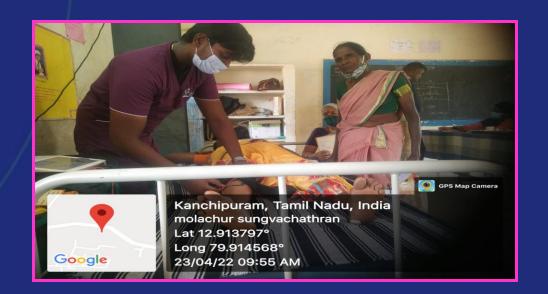

Community Outreach Activity Saveetha College of Physiotherapy had provided Clinical support services for community camp organized by Saveetha Medical College and Hospital along with Government Medical officers in Molachur on 23.4.2022. The camp was coordinated by Dr.S.Senthil Kumar and Post Graduate student C.Thanthoni attended camp and provided exercises and rehabilitation for 60 patients with orthopedic and neurological problems such as osteoarthritis knee joint, plantarfascitis, low back ache and tennis elbow.